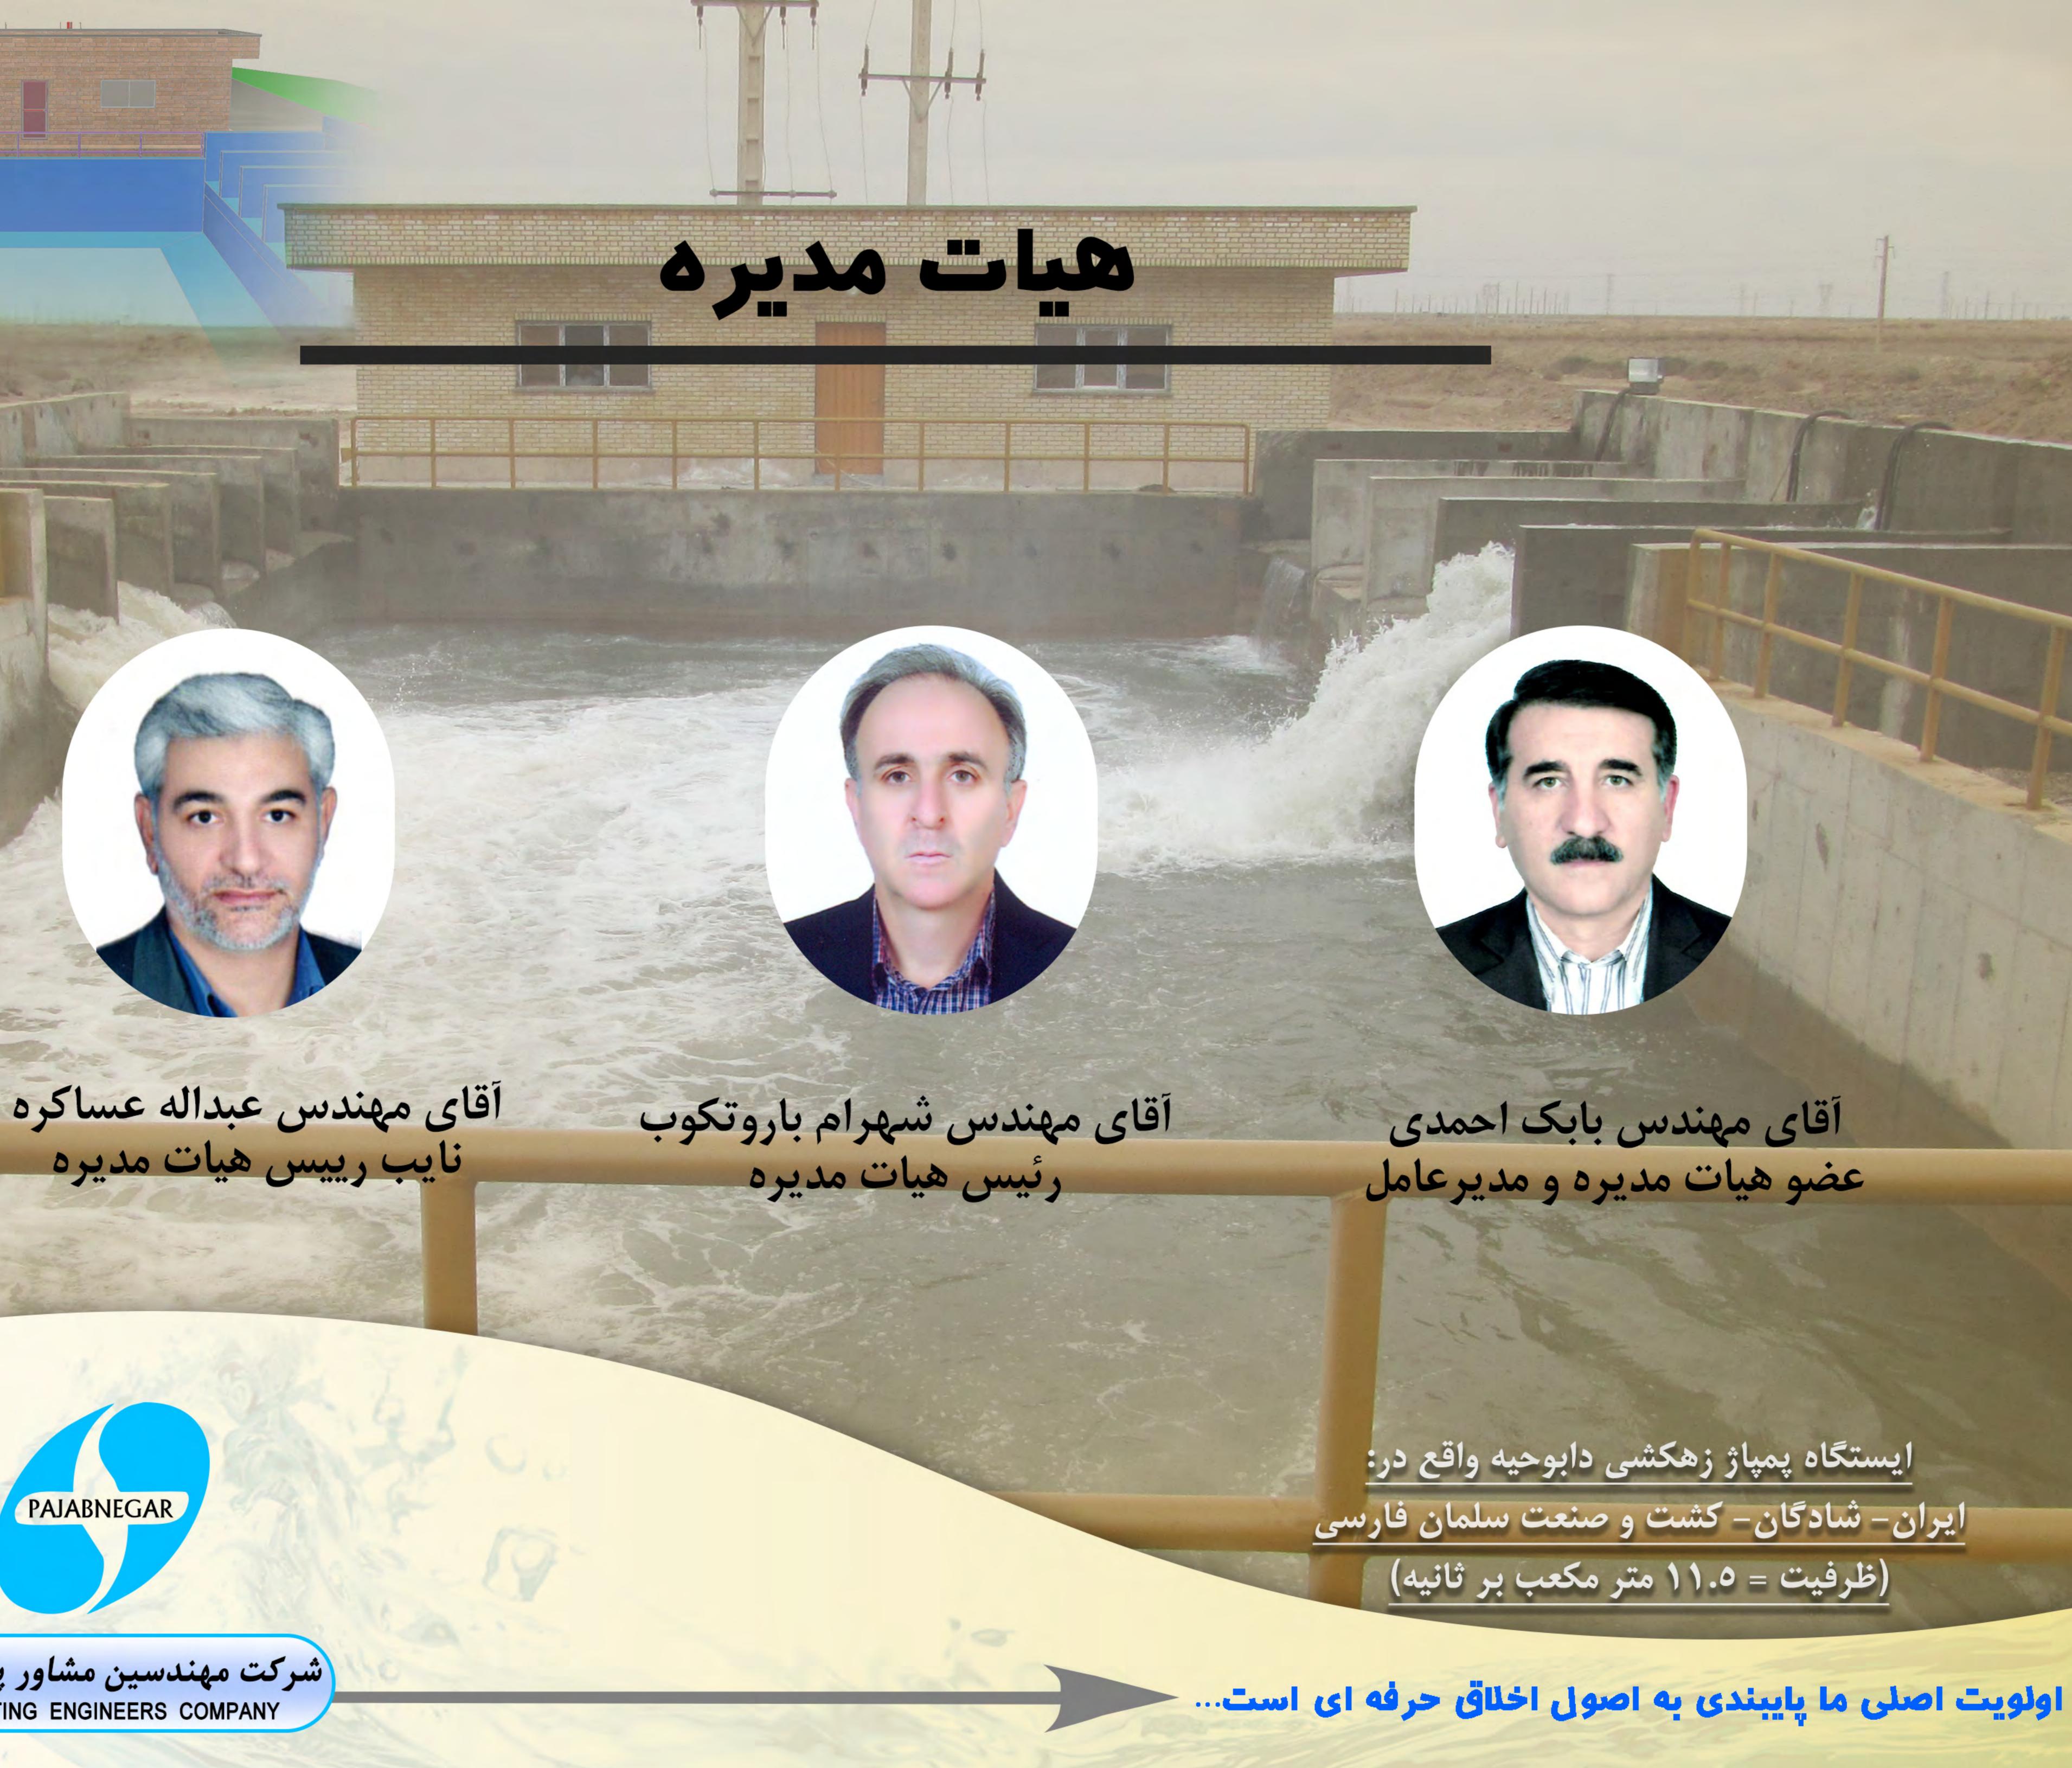

• آقای مهندس شهرام باروتکوب با بیش از ۳۲ سال تجرب در زمینه طراحی، نظارت و مدیریت پروژههای مرتبط با مهندسی انتقال، تصفیه و توزیع آب

• آقای مهندس عبداله عساکره با بیش از ۳۱ سال تجربه در زمینه طراحی، نظارت و مدیریت پروژههای مرتبط با مهندسی شبکههای آبیاری و زهکشی • أقاى مهندس بابك احمدى با بيش از ٢٩ سال تجربه در زمینه طراحی، نظارت و مدیریت پروژههای مرتبط با مهندسی کشاورزی و منابع طبیعی

## اطلاعات مؤسسان

مؤسسان اصلى:

PAJABNEGAR

شركت مهندسين مشاور پژآب نگار CONSULTING ENGINEERS COMPANY

مشخصات اصلی شرکت نام: شـركت مهندسين مشاور پژآب نگار شماره و تاریخ تاسیس: ۲۰۱۹۱–۱۷/۹/۸۳

مفهوم نام: پژوهش + آب + نگارش مدير عامل: بابک احمدی دفتر مطالعات: ۲۴۰ m دفتر نظارت بر پروژه ها: <sup>۲</sup> ۱۵۳ دفاتر نظارت کارگاهی: ۴×۱۸۵m آرشيو فني: ۲۵۵m پروژه های تکمیل شده: ۶۰۶ پروژه های در حال کار: ۱۲ پروژه های شاخص: ۱۵