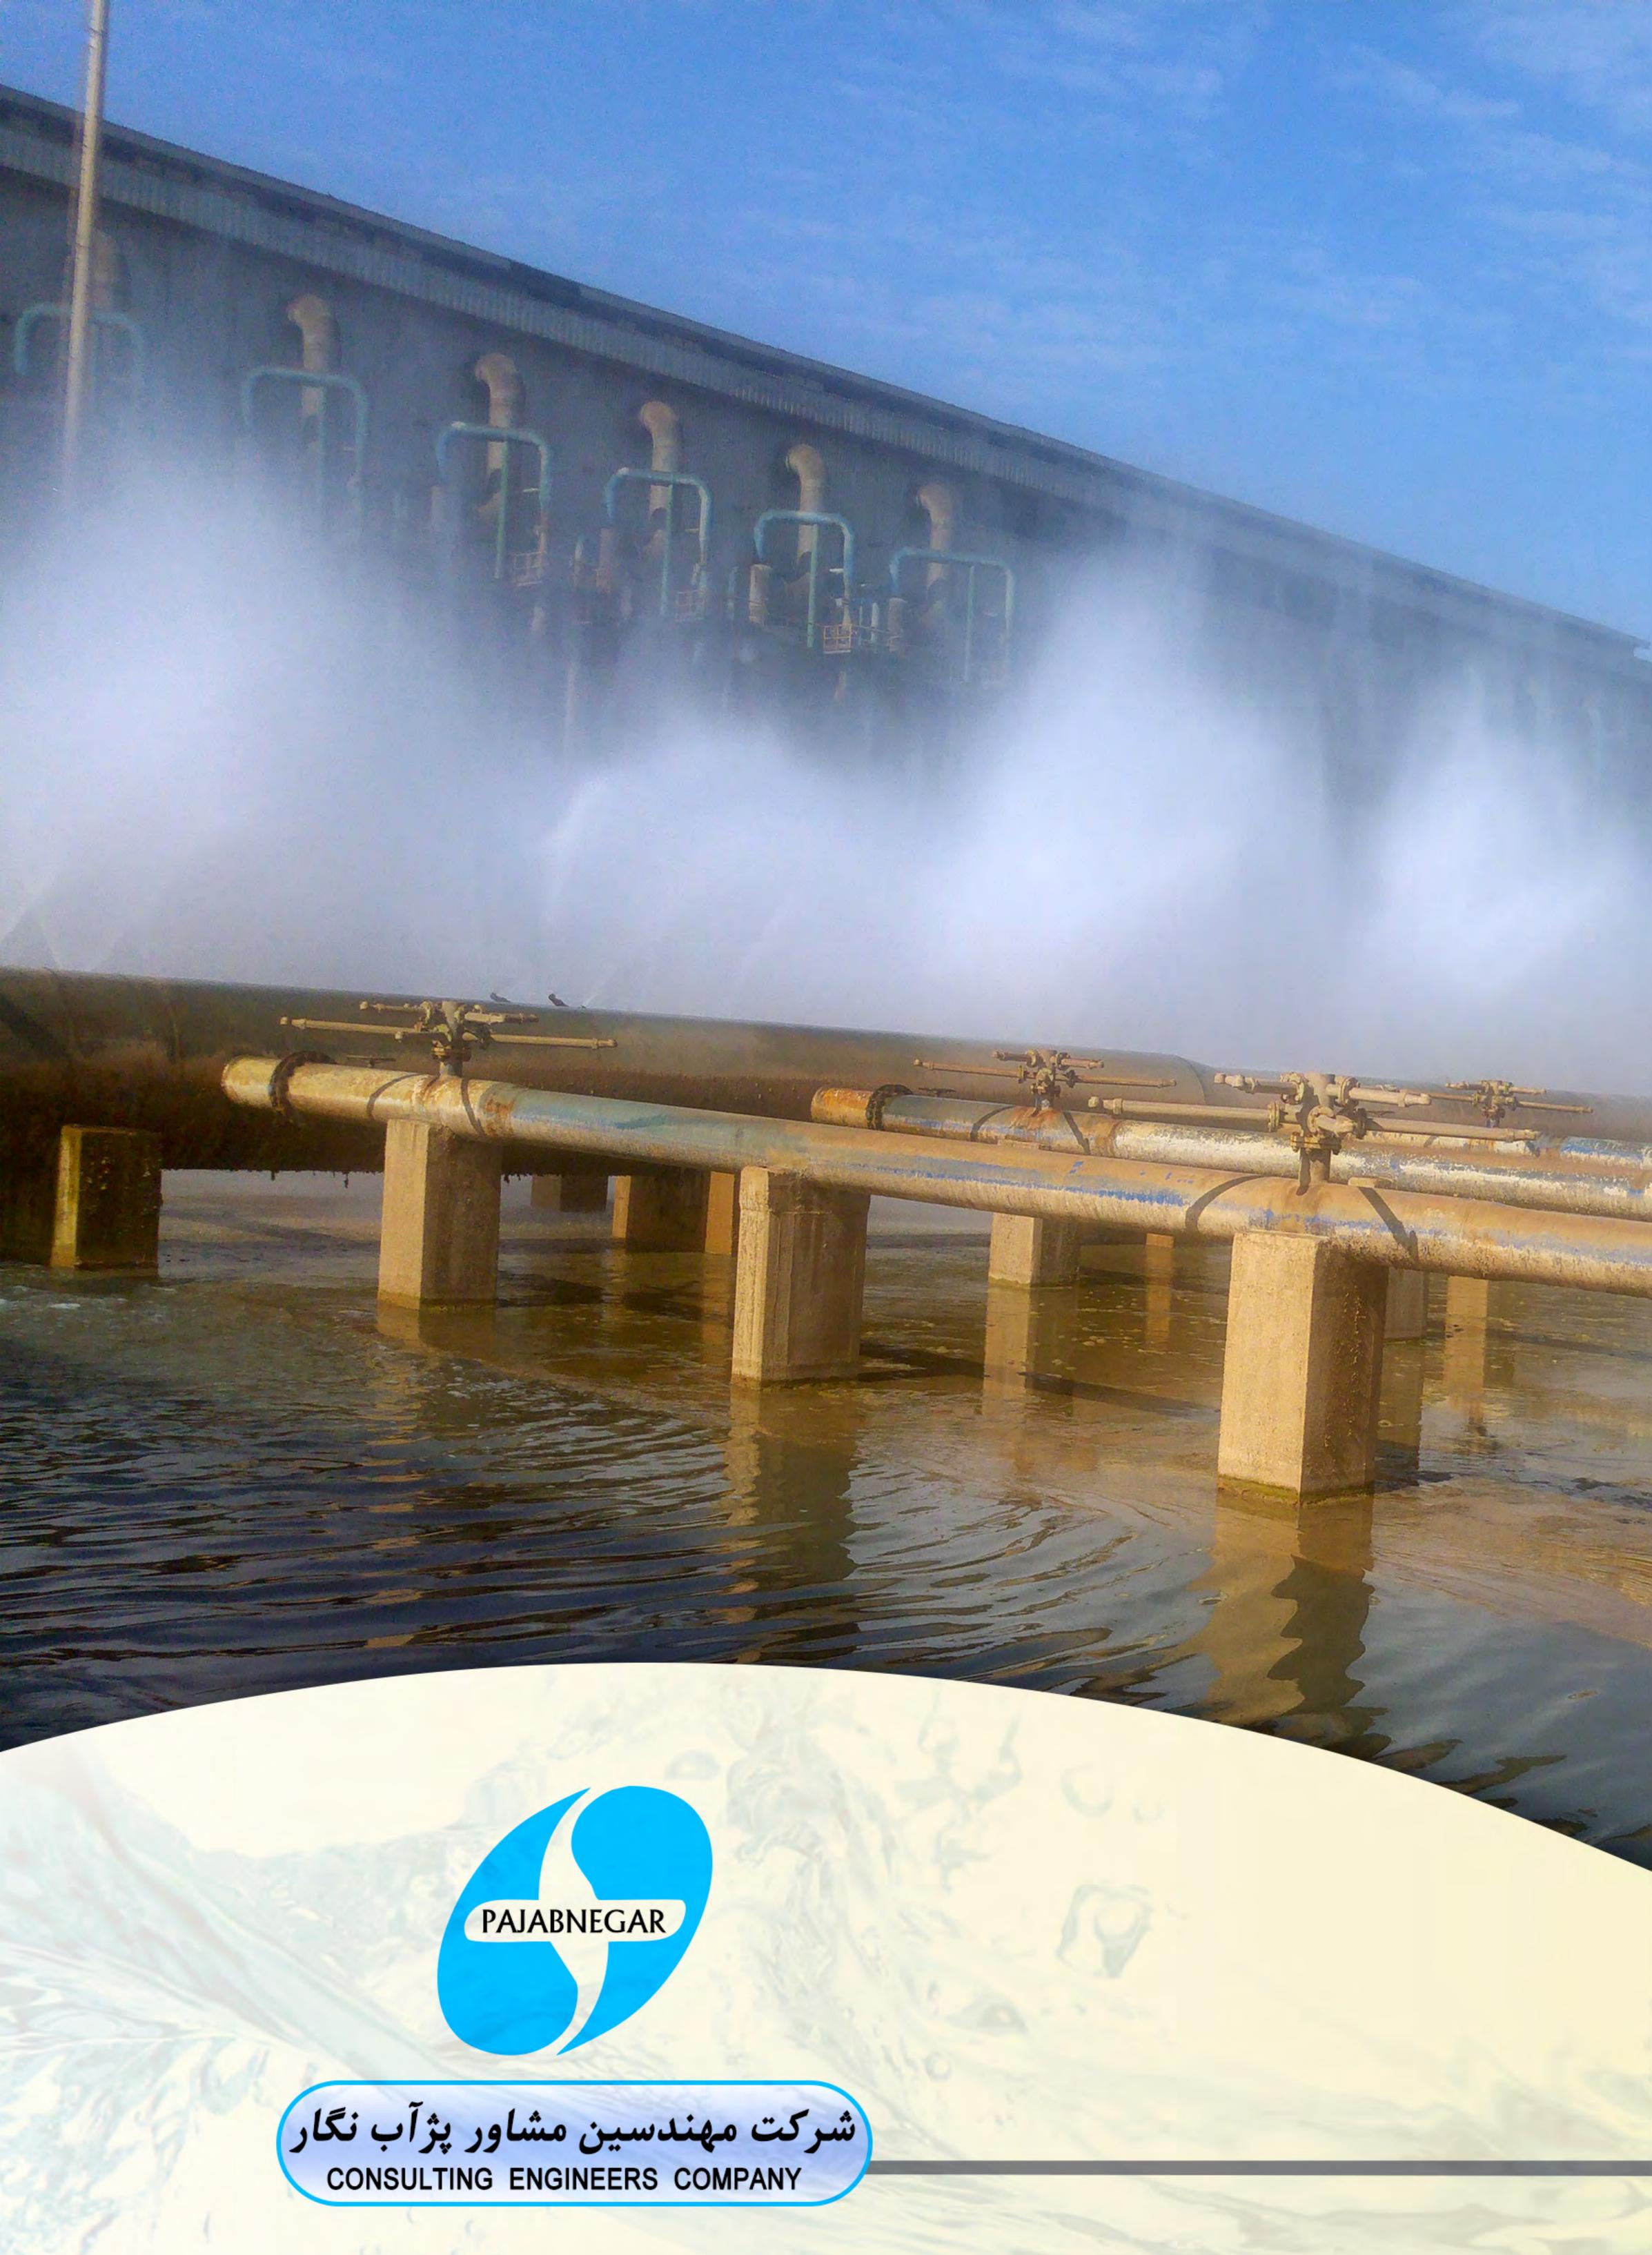

ارت و مدیریت پروژههای مرتبط با مهندسی شبکههای آبیاری و زهکشی • أقاى مهندس بابك احمدى با بيش از ٢٩ سال تجربه در زمینه طراحی، نظارت و مدیریت پروژههای مرتبط با مهندسی کشاورزی و منابع طبیعی



شركت مهندسين مشاور پژآب نگار CONSULTING ENGINEERS COMPANY

## اطلاعات مؤسسان

مؤسسان اصلى:







PAJABNEGAR

شركت مهندسين مشاور پژآب نگار CONSULTING ENGINEERS COMPANY



مشخصات اصلی شرکت نام: شـركت مهندسين مشاور پژآب نگار شماره و تاریخ تاسیس: ۲۰۱۹۱–۱۷/۹/۸۳

مفهوم نام: پژوهش + آب + نگارش مدير عامل: بابک احمدی دفتر مطالعات: ۲۴۰ m دفتر نظارت بر پروژه ها: <sup>۲</sup> ۱۵۳ دفاتر نظارت کارگاهی: ۴×۱۸۵m آرشيو فني: ۲۵۵m پروژه های تکمیل شده: ۶۰۶ پروژه های در حال کار: ۱۲ پروژه های شاخص: ۱۵

> ایستگاه پمپاژ آبیاری عدالت واقع در: دزفول خوزستان ايران - ۱۳۹۱ (ظرفیت=٤٣٧ لیتر بر ثانیه)

ما کار را فرزانگی می پنداریم...





la Eigine

• عضو جامعه مهندسان مشاور ایران • عضو انجمن علوم و مهندسی منابع آب ایران • عضو کمیته ملی آبیاری و زهکشی ایران • عضو سازمان نظام مهندسی کشاورزی ایران • عضو انجمن كارفرمايي مهندسان مشاور خوزستان



ایستگاه پمپاژ و سامانه بازچرخانی آب برگشتی کانال صنعت کارخانه شکر دعبل خزاعی، واقع در: شادگان-خوزستان-ایران-۱۳۹۸-۱۳۹۷ (ظرفیت = ۲.۵ متر مکعب بر ثانیه)





 رتبه مهندسی آب، تخصص تاسیسات آب و فاضلاب از سازمان برنامه و بودجه کشور رتبه مهندسی آب، تخصص آبیاری و زهکشی از سازمان برنامه و بودجه کشور رتبه کشاورزی، تخصص منابع طبیعی از سازمان برنامه و بودجه کشور رتبه مهندسی آب، تخصص بهره برداری از شبکه های آبیاری و زهکشی از وزارت نیرو • رتبه آبیاری تحت فشار از وزارت کشاورزی رتبه مهندسی مشاور از سازمان نظام مهندسی کشاورزی • درحال کسب رتبه مهندسی ساختمان از سازمان برنامه و بودجه کشور گواهينامه ا