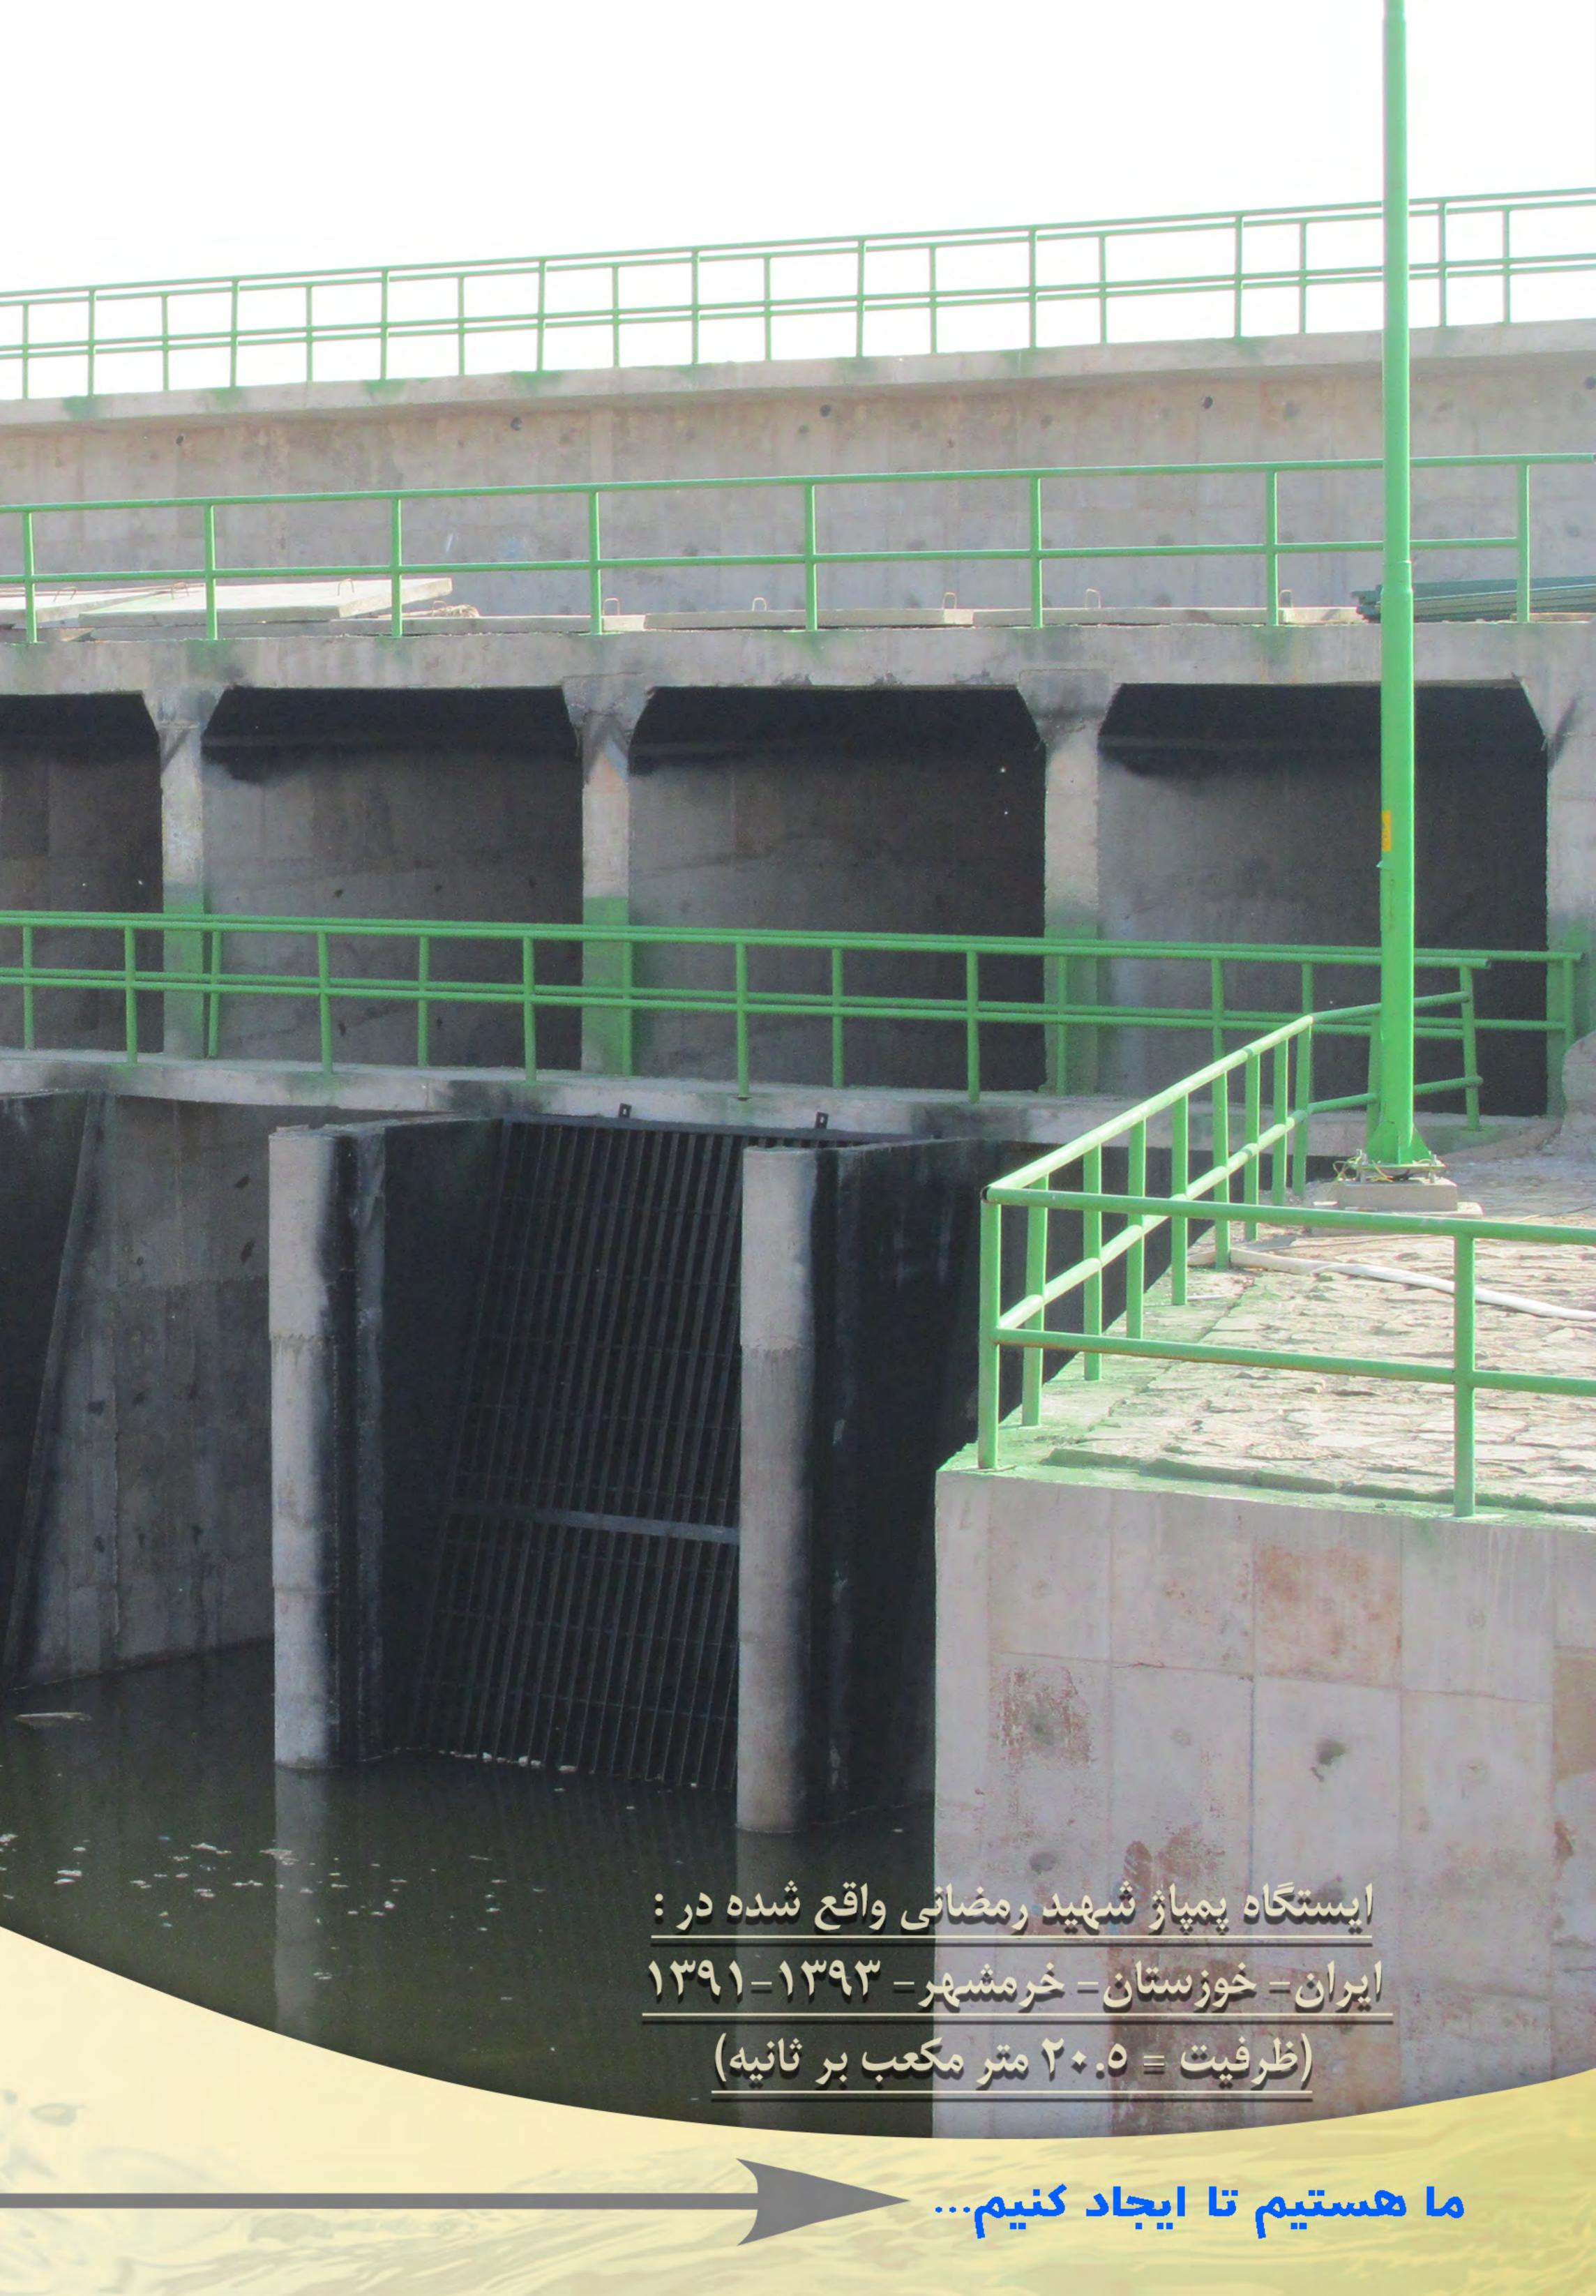

ایستگاه پمپاژ و سامانه بازچرخانی آب برگشتی کانال صنعت کارخانه شکر دعبل خزاعی، واقع در: شادگان-خوزستان-ایران-۱۳۹۸-۱۳۹۷ (ظرفیت = ۲.۵ متر مکعب بر ثانیه)

 رتبه مهندسی آب، تخصص تاسیسات آب و فاضلاب از سازمان برنامه و بودجه کشور رتبه مهندسی آب، تخصص آبیاری و زهکشی از سازمان برنامه و بودجه کشور رتبه کشاورزی، تخصص منابع طبیعی از سازمان برنامه و بودجه کشور رتبه مهندسی آب، تخصص بهره برداری از شبکه های آبیاری و زهکشی از وزارت نیرو • رتبه آبیاری تحت فشار از وزارت کشاورزی رتبه مهندسی مشاور از سازمان نظام مهندسی کشاورزی • درحال کسب رتبه مهندسی ساختمان از سازمان برنامه و بودجه کشور گواهينامه ايزو 1509 001:2015 • گواهينامه ايزو 14001:2015 • گواهينامه ايزو 1802:1004 000 • گواهينامه ايزو 10006:2017 • گواهينامه ايزو ISO 9001:2015 & ISO 14001:2015 & ISO 45001:2018 • گواهينامه ايزو HSE – MS