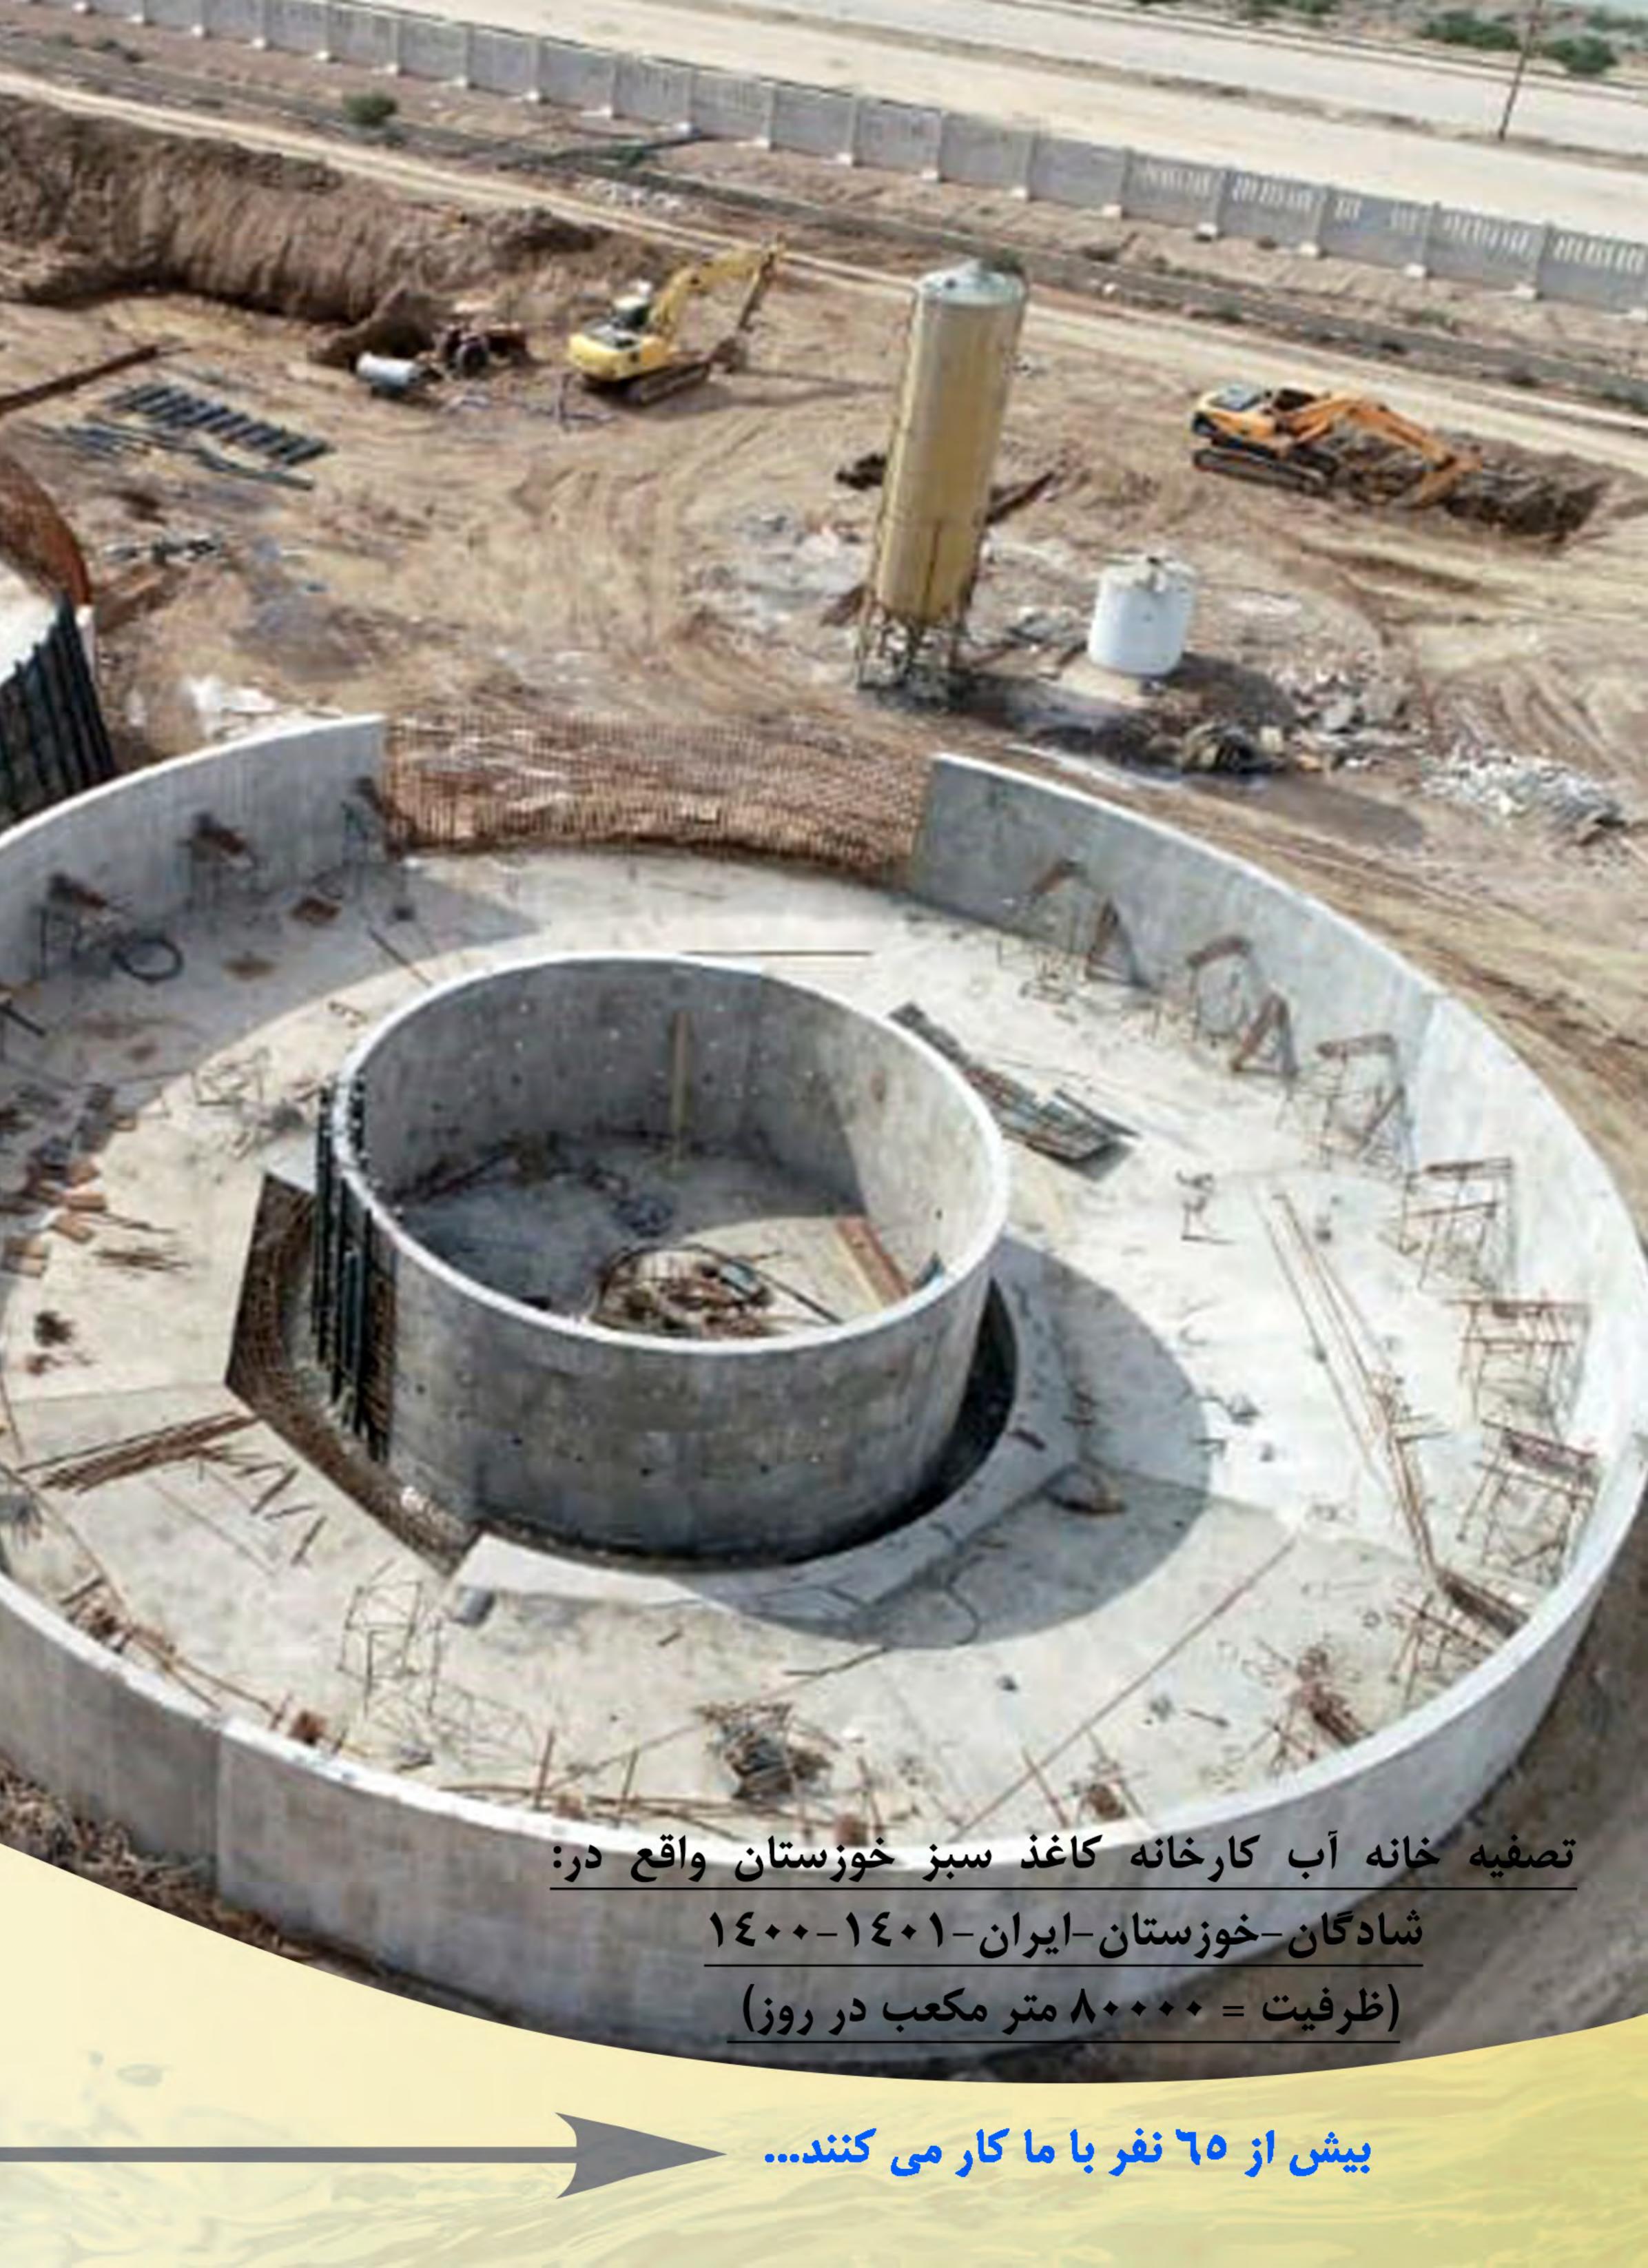

ایستگاه پمپاژ و سامانه بازچرخانی آب برگشتی کانال صنعت کارخانه شکر دعبل خزاعی، واقع در: شادگان-خوزستان-ایران-۱۳۹۸-۱۳۹۷ (ظرفیت = ۲.۵ متر مکعب بر ثانیه)

 رتبه مهندسی آب، تخصص تاسیسات آب و فاضلاب از سازمان برنامه و بودجه کشور رتبه مهندسی آب، تخصص آبیاری و زهکشی از سازمان برنامه و بودجه کشور رتبه کشاورزی، تخصص منابع طبیعی از سازمان برنامه و بودجه کشور رتبه مهندسی آب، تخصص بهره برداری از شبکه های آبیاری و زهکشی از وزارت نیرو • رتبه آبیاری تحت فشار از وزارت کشاورزی رتبه مهندسی مشاور از سازمان نظام مهندسی کشاورزی • درحال کسب رتبه مهندسی ساختمان از سازمان برنامه و بودجه کشور گواهينامه ايزو 1509 001:2015 • گواهينامه ايزو 14001:2015 • گواهينامه ايزو 1802:1004 000 • گواهينامه ايزو 10006:2017 • گواهينامه ايزو ISO 9001:2015 & ISO 14001:2015 & ISO 45001:2018 • گواهينامه ايزو HSE – MS