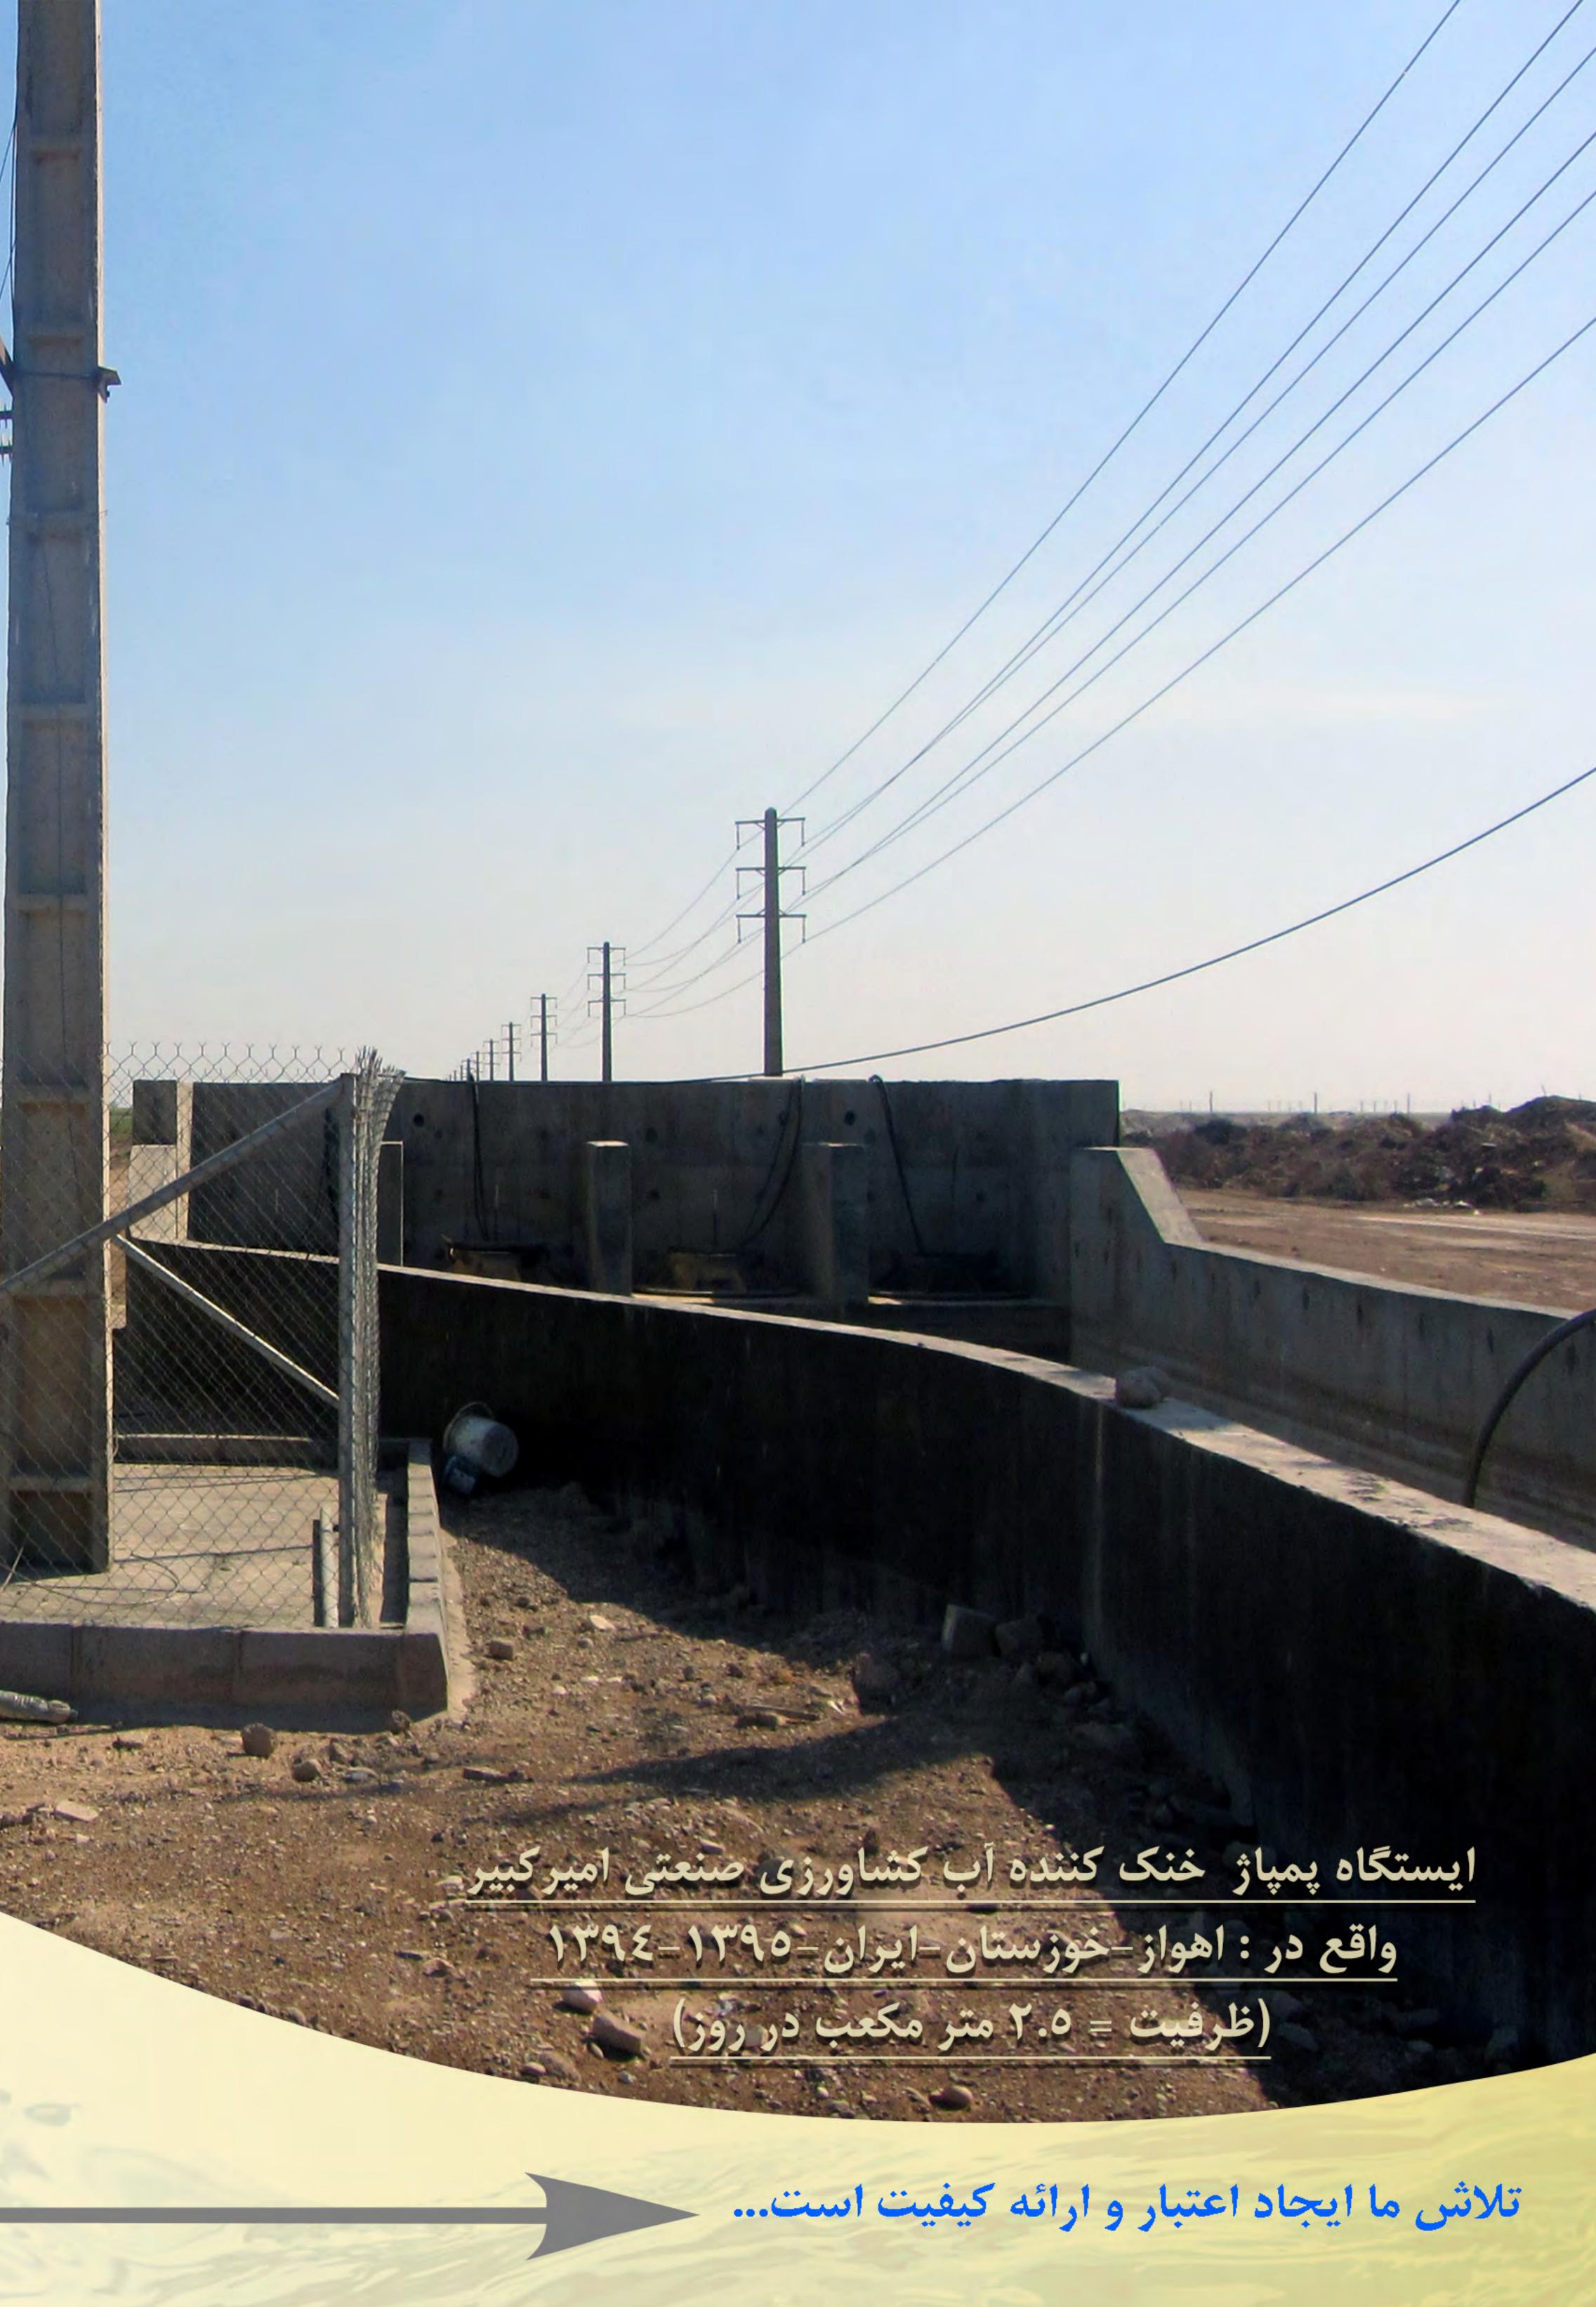

ایستگاه پمپاژ و سامانه بازچرخانی آب برگشتی کانال صنعت کارخانه شکر دعبل خزاعی، واقع در: شادگان-خوزستان-ایران-۱۳۹۸-۱۳۹۷ (ظرفیت = ۲.۵ متر مکعب بر ثانیه)

 رتبه مهندسی آب، تخصص تاسیسات آب و فاضلاب از سازمان برنامه و بودجه کشور رتبه مهندسی آب، تخصص آبیاری و زهکشی از سازمان برنامه و بودجه کشور رتبه کشاورزی، تخصص منابع طبیعی از سازمان برنامه و بودجه کشور رتبه مهندسی آب، تخصص بهره برداری از شبکه های آبیاری و زهکشی از وزارت نیرو • رتبه آبیاری تحت فشار از وزارت کشاورزی رتبه مهندسی مشاور از سازمان نظام مهندسی کشاورزی • درحال کسب رتبه مهندسی ساختمان از سازمان برنامه و بودجه کشور گواهينامه ايزو 1509 001:2015 • گواهينامه ايزو 14001:2015 • گواهينامه ايزو 1802:1004 000 • گواهينامه ايزو 10006:2017 • گواهينامه ايزو ISO 9001:2015 & ISO 14001:2015 & ISO 45001:2018 • گواهينامه ايزو HSE – MS