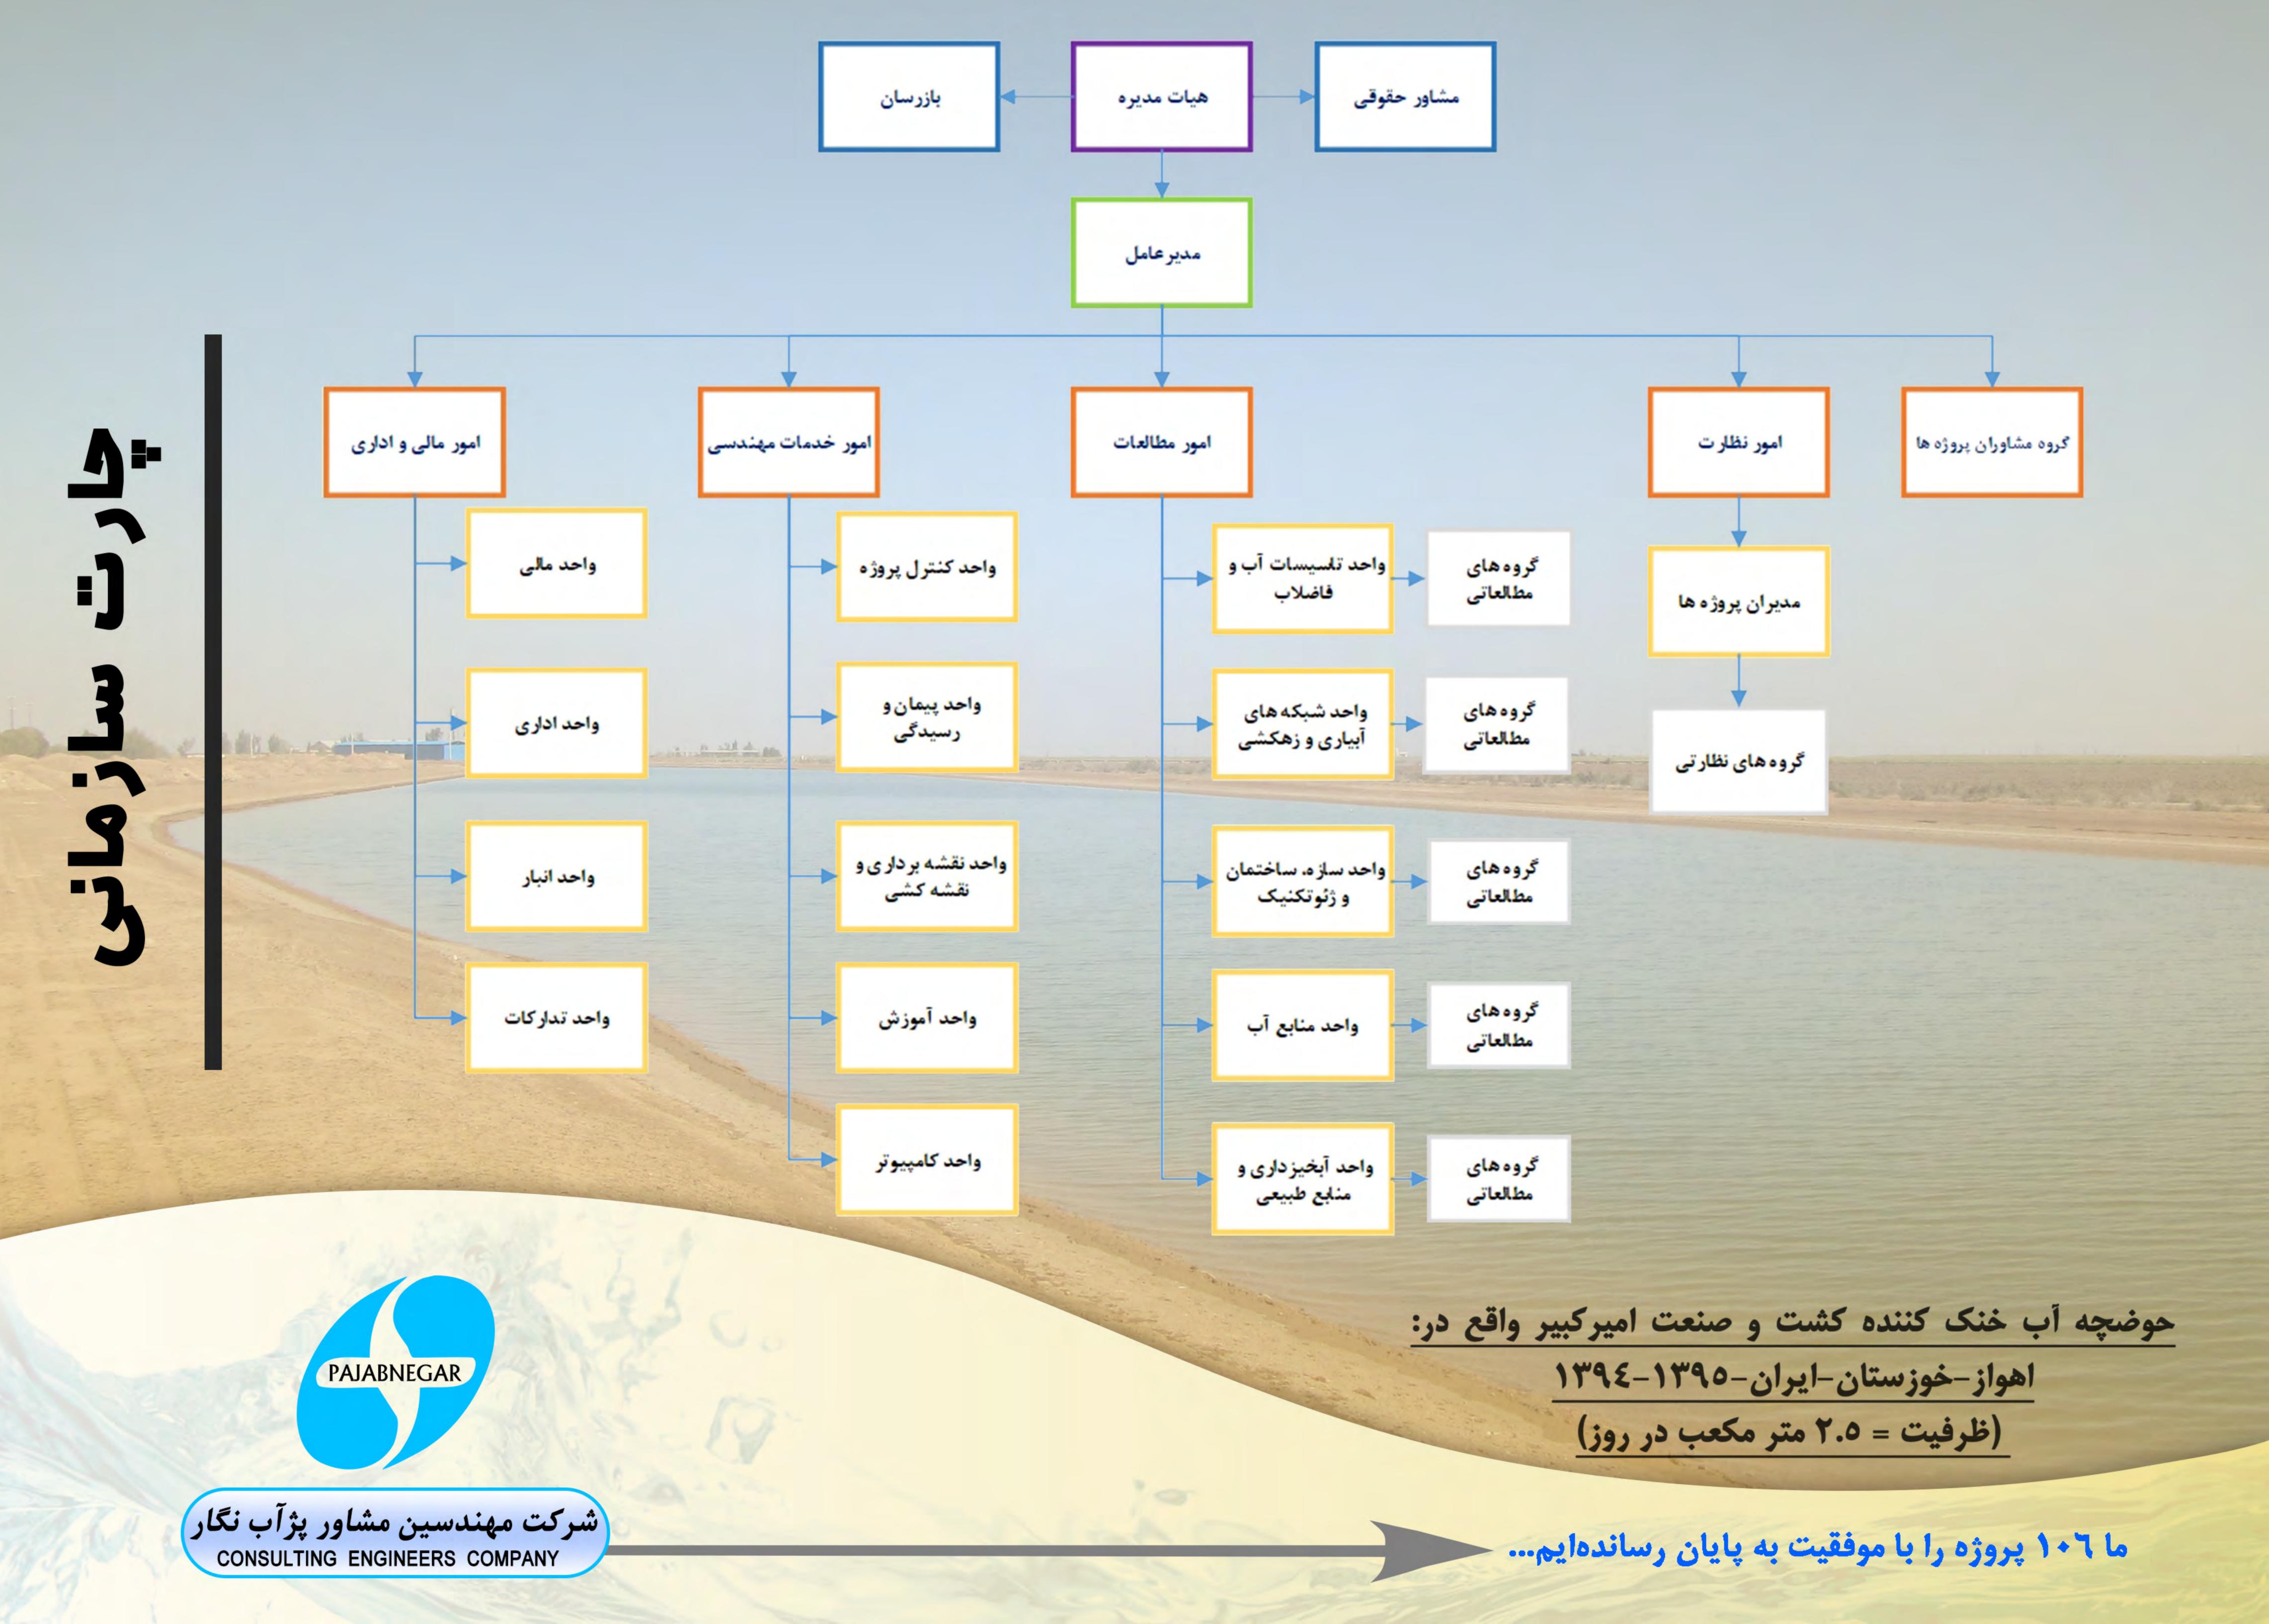

La astistist

مزرعه آبیاری بارانی واقع در: گتوند-خوزستان-ایران-۱۳۹۶

ما مشتاقانه به دنبال ارتقاء خود هستيم...

• بخش آب و فاضلاب • بخش آبیاری و زهکشی • بخش سازه و ژئوتکنیک • بخش منابع آب • بخش مديريت پروژه • بخش پیمان و رسیدگی • بخش أموزشي • بخش كامپيوتر • امور نظارت • بخش مالی و اداری